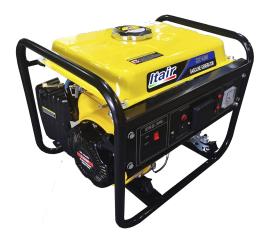

## **OPEN TYPE**

AIR-COOLED AC GASOLINE GENERATOR

## MODEL: GEHG-3800

## MAX. OUTPUT: 3.8kW

| Rated frequency (Hz)                                                 | 60                                        |
|----------------------------------------------------------------------|-------------------------------------------|
| Rated output (kW)                                                    | 3.3                                       |
| Max. ouput (kW)                                                      | 3.8                                       |
| Rated voltage (V)                                                    | 127                                       |
| Rated current (A)                                                    | 26.0                                      |
| Phase number                                                         | Single                                    |
| Excitation mode                                                      | Self-excitation and constant voltage(AVR) |
| Power factor (cosφ)                                                  | 1                                         |
| Insulation grade                                                     | F                                         |
| Pole number                                                          | 2                                         |
| Engine model                                                         | HP170FB                                   |
| Engine type                                                          | Single-cylinder, 4-stroke, air-cooled     |
| Engine Speed (R.P.M)                                                 | 3000                                      |
| Fuel type                                                            | Gasoline                                  |
| Structure type                                                       | Open type                                 |
| Fuel tank capacity (L)                                               | 15                                        |
| Overall dimension (mm) (L×W×H)                                       | 600x460x450                               |
| Net weight (kg)                                                      | 49                                        |
| Starter system                                                       | Manual Start                              |
| Noise level (dBA/7m)                                                 | 50-65 (at the rated load for silent)      |
| 20GP/40HQ                                                            | 225/475                                   |
| ITAIR <b>POWER Offer Includes:</b> • Operations & Maintenance Manual |                                           |