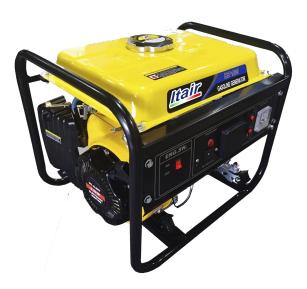

OPEN TYPE AIR-COOLED AC GASOLINE GENERATOR

## MODEL: GEHG-2500

## MAX. OUTPUT: 2.2kW

 $\epsilon$ 

| Rated frequency (Hz)                                                                                                                                           | 60                                        |
|----------------------------------------------------------------------------------------------------------------------------------------------------------------|-------------------------------------------|
| Rated output (kW)                                                                                                                                              | 2.0                                       |
| Max. ouput (kW)                                                                                                                                                | 2.2                                       |
| Rated voltage (V)                                                                                                                                              | 127                                       |
| Rated current (A)                                                                                                                                              | 17.3                                      |
| Phase number                                                                                                                                                   | Single                                    |
| Excitation mode                                                                                                                                                | Self-excitation and constant voltage(AVR) |
| Power factor (cosφ)                                                                                                                                            | 1                                         |
| Insulation grade                                                                                                                                               | F                                         |
| Pole number                                                                                                                                                    | 2                                         |
| Engine model                                                                                                                                                   | HP168F                                    |
| Engine type                                                                                                                                                    | Single-cylinder, 4-stroke, air-cooled     |
| Engine Speed (R.P.M)                                                                                                                                           | 3000                                      |
| Fuel type                                                                                                                                                      | Gasoline                                  |
| Structure type                                                                                                                                                 | Open type                                 |
| Fuel tank capacity (L)                                                                                                                                         | 15                                        |
| Overall dimension (mm) (L×W×H)                                                                                                                                 | 600x460x450                               |
| Net weight (kg)                                                                                                                                                | 45                                        |
| Starter system                                                                                                                                                 | Manual Start                              |
| Noise level (dBA/7m)                                                                                                                                           | 50-65 (at the rated load for silent)      |
| 20GP/40HQ                                                                                                                                                      | 225/475                                   |
| <ul> <li>ITAIR POWER Offer Includes:</li> <li>Operations &amp; Maintenance Manual</li> <li>Brand New Batteries for open type, Lube Oil, and Filters</li> </ul> |                                           |